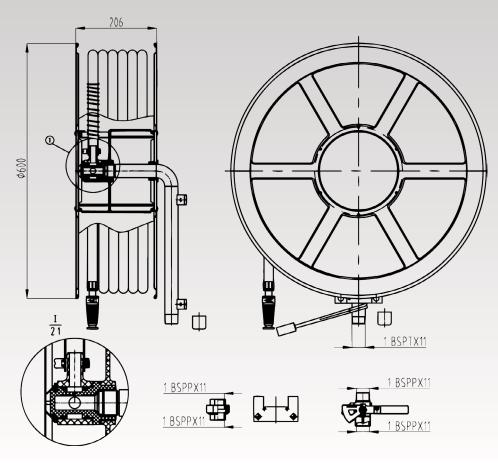

## TECHNICAL DATA SHEET

| Part Number                | HREELV25               |
|----------------------------|------------------------|
| Approvals                  | AS/NZS 1221:1997       |
| STD Hose Length & Diameter | 30m x Ø25mm            |
| Minimum Inlet Pressure     | 220KPA                 |
| Maximum Working Pressure   | 1350KPA                |
| Front & Back Plates        | Steel Signal Red       |
| Support Assembly           | Mild Steel Zinc Plated |
| Guide Arm                  | Swivel Zinc Plated     |
| Ball Valve Assembly        | Zinc Coated Brass      |
| Pipe                       | Galvanised             |
| Nozzle                     | Twist Action Brass     |
| Gasket                     | Rubber                 |
| Mounting Plate             | Steel Signal Red       |
| Inlet Pipe / Union         | Galvanised             |
| Dimensions                 | W600 x D206 x H600mm   |
| Back Plate to Wall         | 50mm                   |