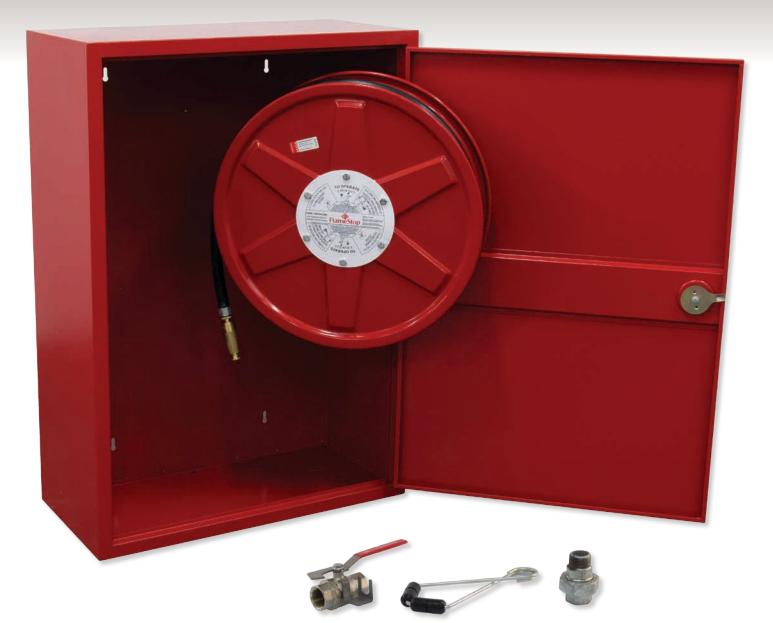

# HOSE REEL 36M X 19MM SWING ARM WITH CABINET

PART NUMBER: HR1936SA-CAB

- Wall mounted powder coated cabinet with swing arm 36m hose reel attached to internal bracket
- Water travels through swing arm mechanism, reducing issues with connecting hoses
- Easy to use swing out mechanism which allows easy unspooling in desired direction
- Comes with ball valve, M/F union assembly and hose guide
- Standard 36m x 19mm hose reel with twist action brass nozzle
- Cabinet features non-locking flush handle
- Manufactured to AS/NZ1221

#### CONTENTS

Cabinet, reel, ball valve, male/female union, hose guide

Hose reel arm comes with wall mounting base plate that can easily be installed to the bracket inside the cabinet using nuts provided.