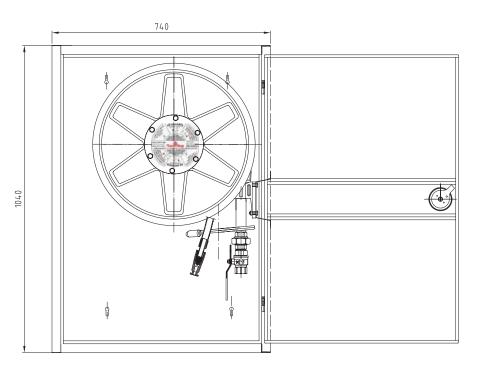

#### DIMENSIONS

**Cabinet:** W740 x D350 x H1040mm **Reel:** W550 x D150mm **Hose:** 36m x 19mm