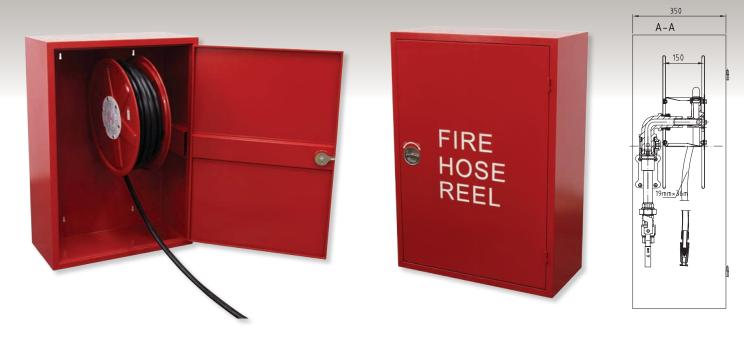

# HOSE REEL 36M X 19MM SWING ARM WITH CABINET

PART NUMBER: HR1936SA-CAB

- Wall mounted powder coated cabinet with swing arm 36m hose reel attached to internal bracket
- Water travels through swing arm mechanism, reducing issues with connecting hoses
- Easy to use swing out mechanism which allows easy unspooling in desired direction
- Comes with ball valve, M/F union assembly and hose guide
- Standard 36m x 19mm hose reel with twist action brass nozzle
- Cabinet features non-locking flush handle
- Manufactured to AS/NZ1221

#### MATERIAL

Cabinet: Metal powder coated red Drum: Steel signal red Hose: PVC Nozzle: Brass